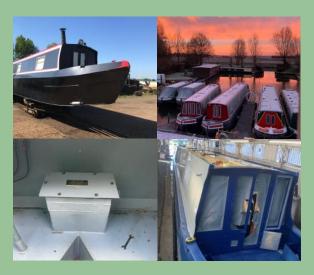

#### **Moorings at Fox Narrowboats**

Our marina accommodates up to 200 boats, from the smallest day cruisers to 70' Narrowboats. With 24/7 on site staff and dam protected moorings for winter flood conditions, we offer a safe and secure home for your boat at the heart of the Middle Level Navigations.

Many of our berths have 240v electric hook-up available (Max 6A)

Customer toilet / shower / laundry block provided

Our marina is non-residential; occupancy is for a

maximum of 10 months in any 12. Customers have key
fobs for 24 hour access.

#### **Marina Services**

Calor Gas Exchange Red Diesel Coal Pump Out & Elsan Point Chandlery

#### **Engineering Services**

Workshop Available 7 Days
Repairs & Servicing
Fabrication from Small Jobs to Complete Builds
Overplating to Surveyor Specification
Marine Gas Safe Qualified Engineers
Electric System Upgrades
Solar Panel Fitting